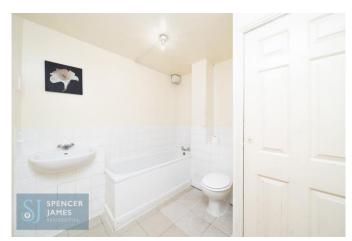

# **En-Suite Shower Room**

Three piece suite comprising shower cubicle, low level wc and hand wash basin. Tiled flooring and splash backs.

# **Bathroom**

Three piece comprising panelled bath and shower attachment, low level wc and hand wash basin. Tiled flooring and splash backs.