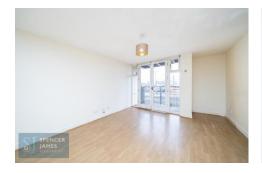

### **Lounge/Diner** 14' 5" x 10' 11" (4.39m x 3.32m)

Laminate wood effect flooring, storage heater, double glazed door to balcony.