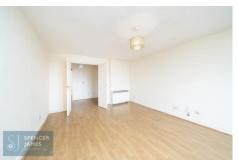

### Hallway

Telephone entry point, laminate wood effect flooring.

### **Lounge/Diner** 14' 5" x 10' 11" (4.39m x 3.32m)

Laminate wood effect flooring, storage heater, double glazed door to balcony.