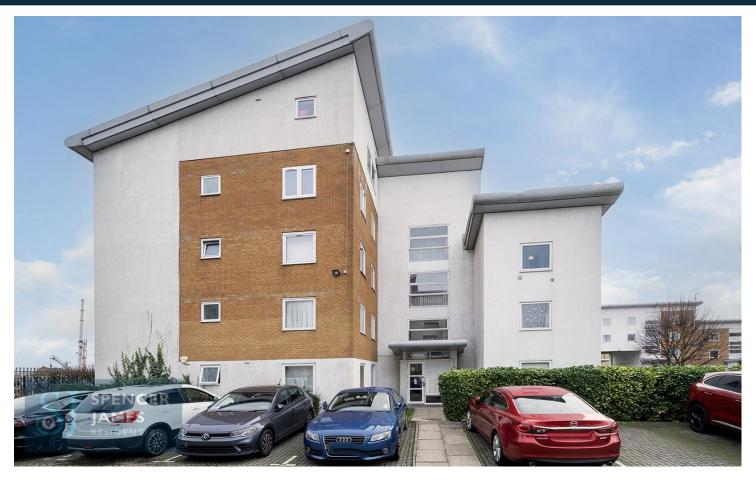

The property is sold with long lease of 974 years and boasts two generously sized double bedrooms, a bathroom in addition to an en-suite shower room, a spacious living room and independent kitchen.

Externally the property further benefits from a private balcony, free residents permit parking and 24-hour security and estate office.

The property is located on the popular Galleons Lock Development within walking distance of both Galleons Reach and King George V DLR. (EWS1 A1 Compliant).

# **Externally**

Free residents permit parking, 24 hour security/estate office, well maintained communal grounds.