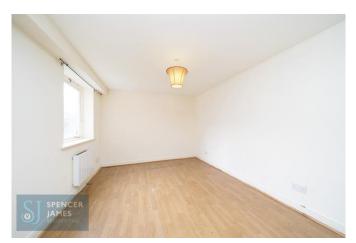

### **Lounge/Diner** 14' 5" x 10' 11" (4.39m x 3.32m)

Laminate wood effect flooring, storage heater, double glazed door to balcony.

# **Bedroom One** 13' 11" x 10' 4" (4.24m x 3.15m)

Laminate wood effect flooring, double glazed window to side aspect, wall mounted heater heater.

#### **Bedroom Two** 11' 0" x 8' 0" (3.35m x 2.44m)

Laminate wood effect flooring, double glazed window to front aspect, wall mounted heater.