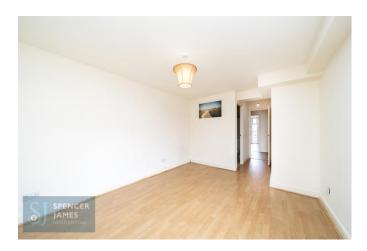

### Hallway

Telephone entry point, laminate wood effect flooring.

### **Lounge/Diner** 14' 5" x 10' 11" (4.39m x 3.32m)

Laminate wood effect flooring, storage heater, double glazed door to balcony.