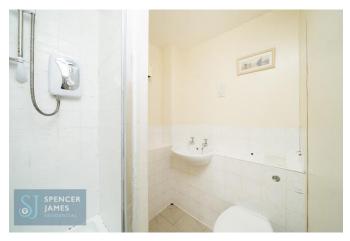

# **En-Suite Shower Room**

Three piece suite comprising shower cubicle, low level wc and hand wash basin. Tiled flooring and splash backs.

# **Bathroom**

Three piece comprising panelled bath and shower attachment, low level wc and hand wash basin. Tiled flooring and splash backs.