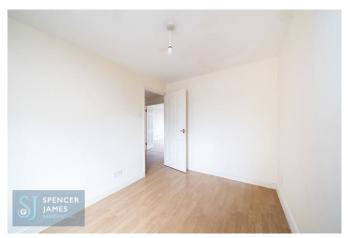

# **Bedroom One** 13' 11" x 10' 4" (4.24m x 3.15m)

Laminate wood effect flooring, double glazed window to side aspect, wall mounted heater heater.

#### **Bedroom Two** 11' 0" x 8' 0" (3.35m x 2.44m)

Laminate wood effect flooring, double glazed window to front aspect, wall mounted heater.