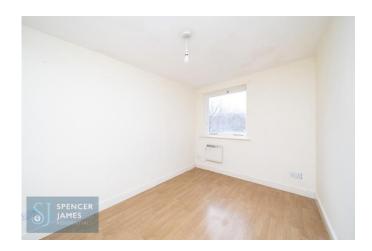

# **Bedroom One** 13' 11" x 10' 4" (4.24m x 3.15m)

Laminate wood effect flooring, double glazed window to side aspect, wall mounted heater heater.

#### **Bedroom Two** 11' 0" x 8' 0" (3.35m x 2.44m)

Laminate wood effect flooring, double glazed window to front aspect, wall mounted heater.