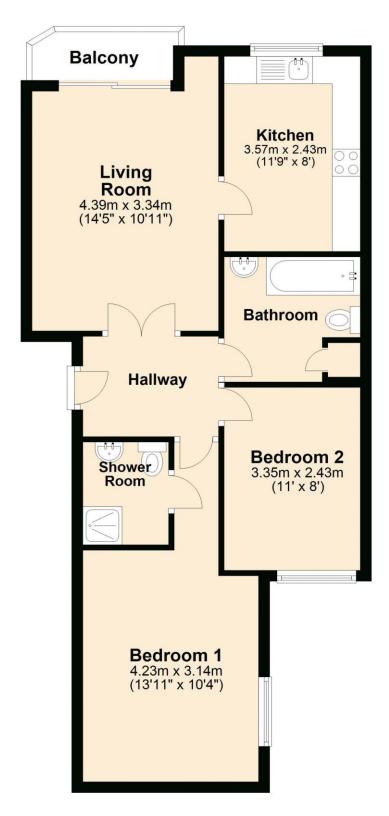

8 Hartlepool Court | London E16 2RL T: +44 (0) 20 7474 3636 E: mail@spencer-james.co.uk www.spencer-james.co.uk

- \*\* Two Bedrooms \*\*
- \*\* 974 Year Lease \*\*
- \*\* Balcony \*\*
- \*\* EPC C / Council Tax Band C \*\*

- \*\* Bathroom and En-Suite \*\*
- \*\* Free Residents Permit Parking \*\*
- \*\* Walking Distance to DLR \*\*
- \*\* Floor Area: 666.9 Sq/Ft (62 Sq/M) \*\*

Spencer James are pleased to offer this well proportioned two bedroom first floor apartment.

The property is sold with long lease of 974 years and boasts two generously sized double bedrooms, a bathroom in addition to an en-suite shower room, a spacious living room and independent kitchen.

Externally the property further benefits from a private balcony, free residents permit parking and 24-hour security and estate office.

The property is located on the popular Galleons Lock Development within walking distance of both Galleons Reach and King George V DLR. (EWS1 A1 Compliant).

#### **Accommodation Comprises:**

### Hallway

Telephone entry point, laminate wood effect flooring.

### **Lounge/Diner** 14' 5" x 10' 11" (4.39m x 3.32m)

Laminate wood effect flooring, storage heater, double glazed door to balcony.

# **Kitchen** 11' 9" x 8' 0" (3.58m x 2.44m)

Fitted with a range of base and eye level units with roll top surfaces incorporating a stainless steel sink and mixer tap, space for washing machine, fridge freezer, cooker and hob. Double glazed window to rear aspect. Tiled Flooring.

# **Bedroom One** 13' 11" x 10' 4" (4.24m x 3.15m)

Laminate wood effect flooring, double glazed window to side aspect, wall mounted heater heater.

# **En-Suite Shower Room**

Three piece suite comprising shower cubicle, low level wc and hand wash basin. Tiled flooring and splash backs.

#### **Bedroom Two** 11' 0" x 8' 0" (3.35m x 2.44m)

Laminate wood effect flooring, double glazed window to front aspect, wall mounted heater.

# **Bathroom**

Three piece comprising panelled bath and shower attachment, low level wc and hand wash basin. Tiled flooring and splash backs.

# **Externally**

Free residents permit parking, 24 hour security/estate office, well maintained communal grounds.

#### **Lease Details**

Lease Remaining - 974 Years Service Charge - £1981 per annum Ground Rent - £1 per annum (peppercorn)

First Floor
Approx. 62.0 sq. metres (666.9 sq. feet)

Total area: approx. 62.0 sq. metres (666.9 sq. feet)