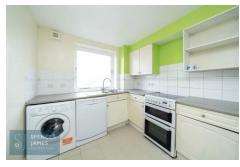

# **Kitchen** 11' 9" x 8' 0" (3.58m x 2.44m)

Fitted with a range of base and eye level units with roll top surfaces incorporating a stainless steel sink and mixer tap, space for washing machine, fridge freezer, cooker and hob. Double glazed window to rear aspect. Tiled Flooring.